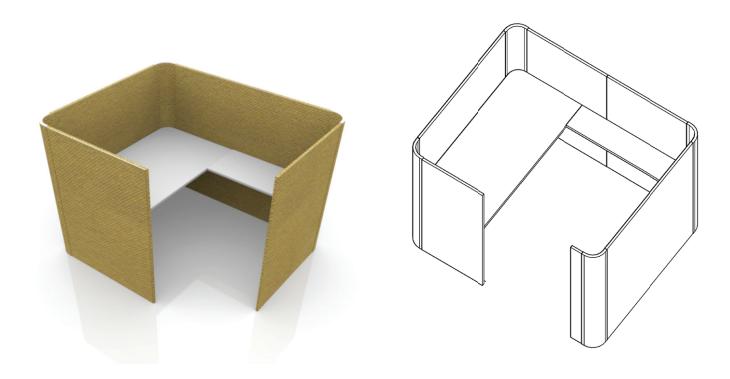

## Work Pod

A simple private workpod with laminate finish to highlight corners and edges.