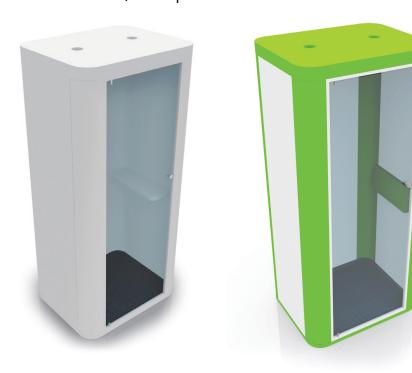

## Seclusion/Telephone Booth

A top and floor added to the Hedgeline allows for an easy telephone booth. PET panel interior walls, carpeted floor and a glass door help minimise noise, and this booth includes a pull-down counter.