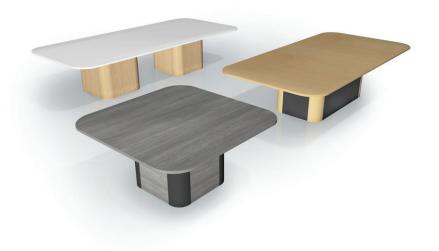

## Multi-Use Table System

Hedgeline can be a table system with the ability to have matching or constrasting corners and straight panels, and hold power and data in its base.