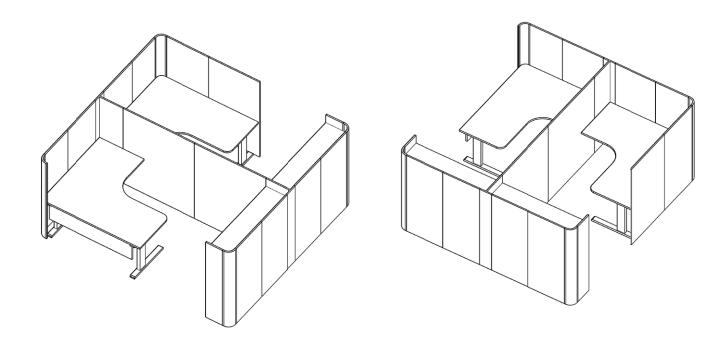

## Multi-Office Pods

Separated workstations with own shelving and cabinet, achieving a room-within-a-room within in large spaces.