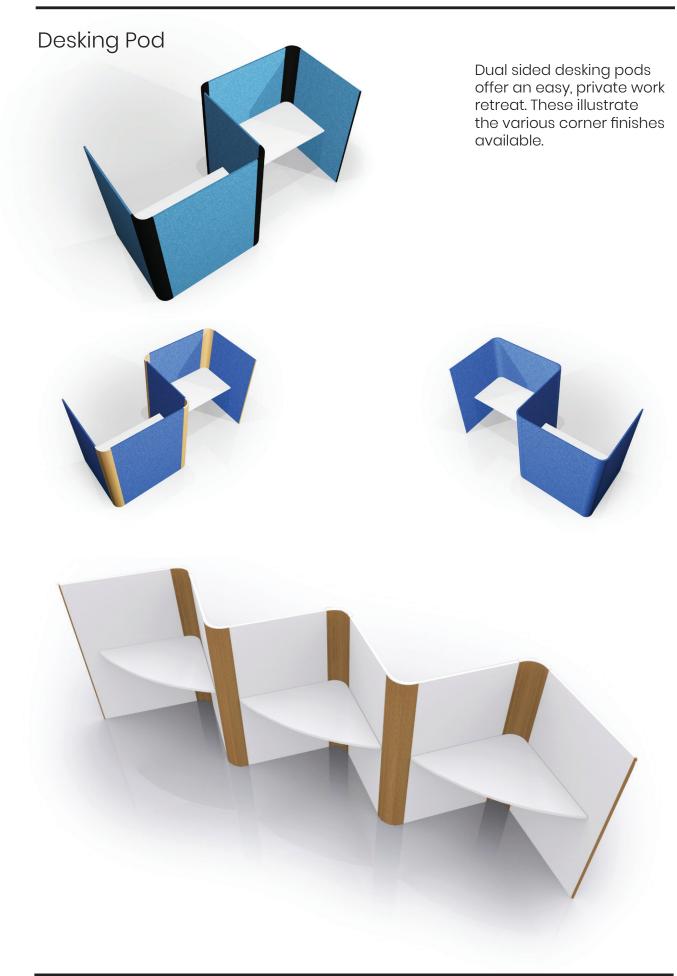

## Desk Wrap

Hedgeline as a desk mounted or floor standing screening.

## Work Pod

A simple private workpod with laminate finish to highlight corners and edges.

#### Corner Finishes

- Veneer
- Vinyl
- Cork