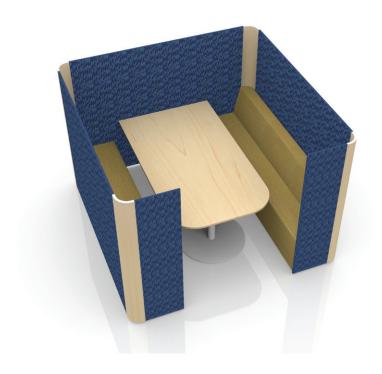

## Seated Meeting Pod

Configured into a private booth space complete with seating and table.