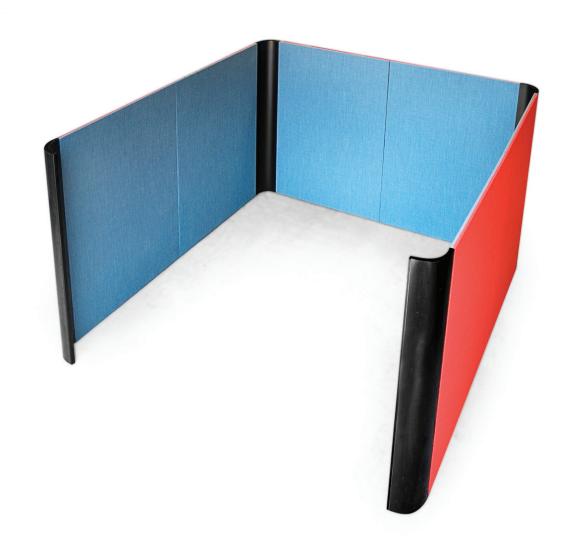

## Hedgeline

Complete Commercial Solution

Table + Joinery + Screens

#### **Design Limits**

Hedgeline is highly versatile with only two easy design limitations to consider which are:

- 90 degree corners
- 300mm minimum per side

#### Corner Finishes

- Veneer
- Vinyl
- Cork