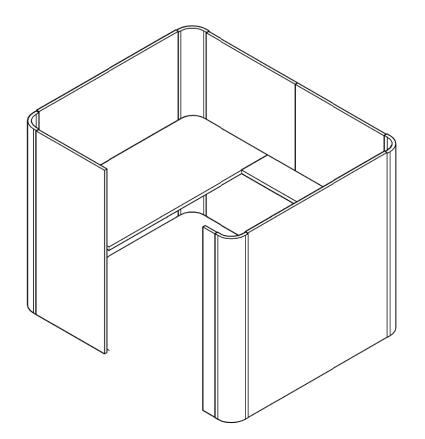

#### **Design Limits**

Hedgeline is highly versatile with only two easy design limitations to consider which are:

- 90 degree corners
- 300mm minimum per side