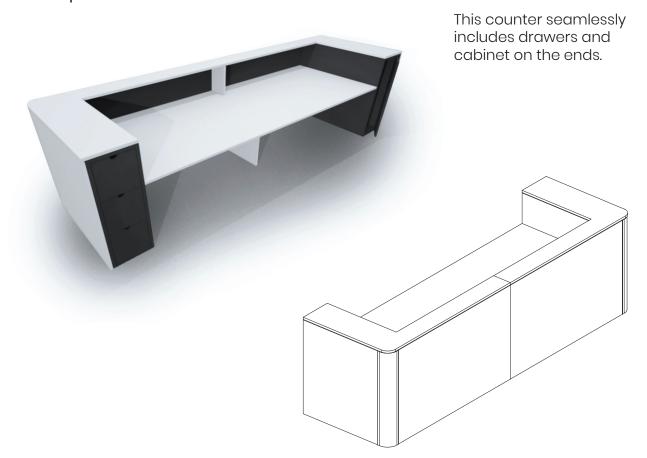

- Veneer
- Vinyl
- Cork

## Desk Wrap



Hedgeline as a desk mounted or floor standing screening.

## Work Pod



A simple private workpod with laminate finish to highlight corners and edges.



## Seated Meeting Pod



Configured into a private booth space complete with seating and table.





## Work Pod



Complete private workstation with side desking for small peripherals and personals effects









## Multi-Office Pods



Separated workstations with own shelving and cabinet, achieving a room-within-a-room within in large spaces.





## Seclusion/Telephone Booth



A top and floor added to the Hedgeline allows for an easy telephone booth. PET panel interior walls, carpeted floor and a glass door help minimise noise, and this booth includes a pull-down counter.

## Reception Desk





## Desking, Wraparound Screen & Integrated Planter



This desking, planter and screen combination is made Hedgeline in its various formats for a completed look.



## Multi-Use Table System



Hedgeline can be a table system with the ability to have matching or constrasting corners and straight panels, and hold power and data in its base.