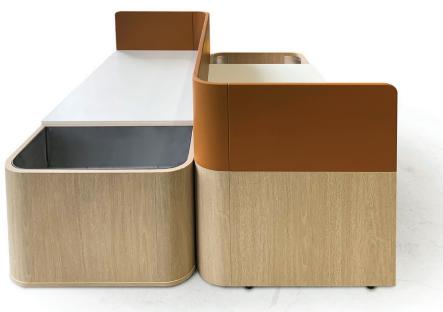

desk mounted or floor standing screening.

## Work Pod



A simple private workpod with laminate finish to highlight corners and edges.



## Seated Meeting Pod



Configured into a private booth space complete with seating and table.





## Work Pod



Complete private workstation with side desking for small peripherals and personals effects









## Multi-Office Pods



Separated workstations with own shelving and cabinet, achieving a room-within-a-room within in large spaces.





## Seclusion/Telephone Booth



A top and floor added to the Hedgeline allows for an easy telephone booth. PET panel interior walls, carpeted floor and a glass door help minimise noise, and this booth includes a pull-down counter.

## Reception Desk





## Desking, Wraparound Screen & Integrated Planter



This desking, planter and screen combination is made Hedgeline in its various formats for a completed look.



## Multi-Use Table System



Hedgeline can be a table system with the ability to have matching or constrasting corners and straight panels, and hold power and data in its base.