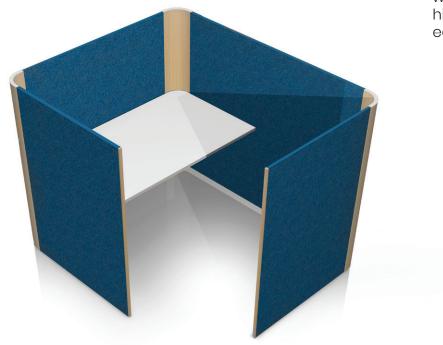

## Work Pod

A simple private workpod with laminate finish to highlight corners and edges.