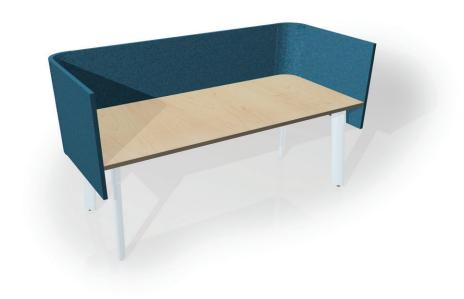

# LuxStudio

## Hedgeline

Complete Commercial Solution

Table + Joinery + Screens







#### **Design Limits**

Hedgeline is highly versatile with only two easy design limitations to consider which are:

- 90 degree corners
- 300mm minimum per side

### Finish Options

#### Panel Finishes

- Both panel faces
  - Fabric
  - Vinyl
  - Cork
  - Veneer
  - Laminate

- Combinations of different panel faces
  - Fabric or Vinyl AND Laminate or Veneer or Cork
- Two-tone on the same panel face
  - · Laminate and veneer

#### Corner Finishes

- Veneer
- Vinyl
- Cork

## Desk Wrap



Hedgeline as a desk mounted or floor standing screening.

## Work Pod



A simple private workpod with laminate finish to highlight corners and edges.



## Seated Meeting Pod



Configured into a private booth space complete with seating and table.





## Work Pod



Complete private workstation with side desking for small peripherals and personals effects









## Multi-Office Pods



Separated workstations with own shelving and cabinet, achieving a room-within-a-room within in large spaces.





## Seclusion/Telephone Booth



A top and floor added to the Hedgeline allows for an easy telephone booth. PET panel interior walls, carpeted floor and a glass door help minimise noise, and this booth includes a pull-down counter.

## Reception Desk





## Desking, Wraparound Screen & Int