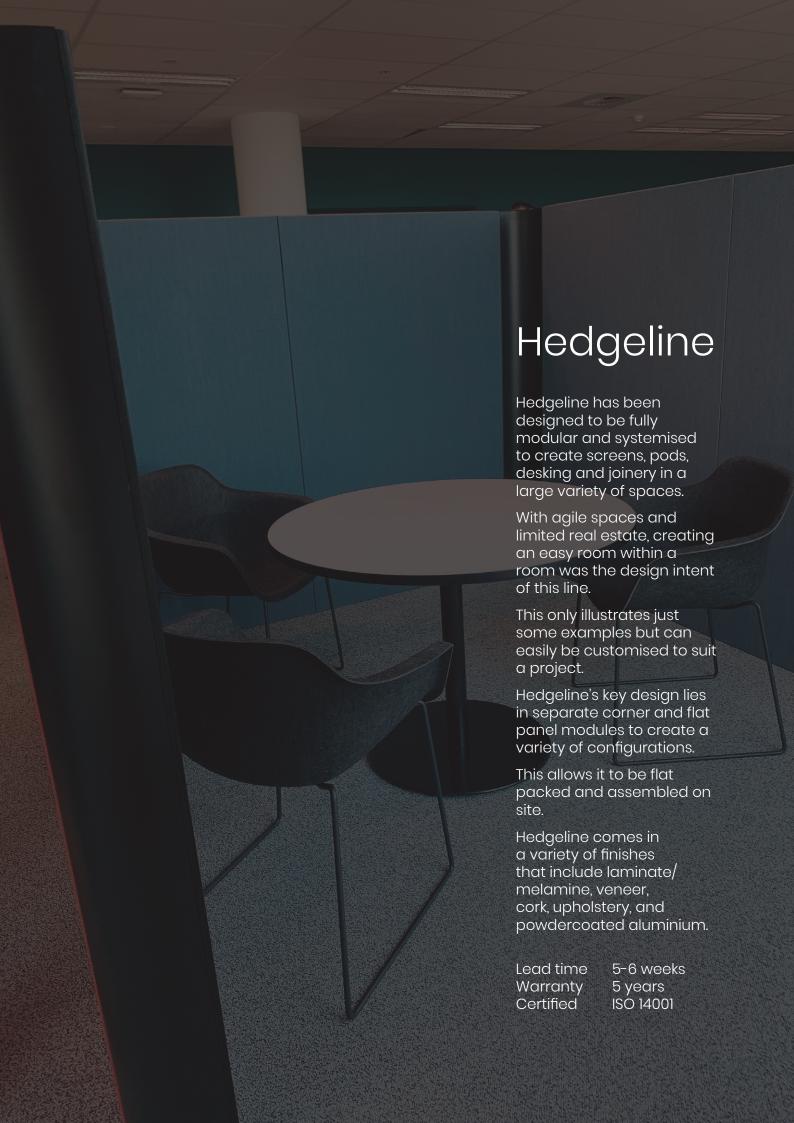

# LuxStudio

## Hedgeline

Complete Commercial Solution

Table + Joinery + Screens







#### **Design Limits**

Hedgeline is highly versatile with only two easy design limitations to consider which are:

- 90 degree corners
- 300mm minimum per side

### Finish Options

#### Panel Finishes

- Both panel faces
  - Fabric
  - Vinyl
  - Cork
  - Veneer
  - Laminate

- Combinations of different panel faces
  - Fabric or Vinyl AND Laminate or Veneer or Cork
- Two-tone on the same panel face
  - · Laminate and veneer

#### Corner Finishes

- Veneer
- Vinyl
- Cork

## Desk Wrap



Hedgeline as a desk mounted or floor standing screening.

## Work Pod



A simple private workpod with laminate finish to highlight corners and edges.



## Seated Meeting Pod



Configured into a private booth space complete with seating and table.





## Work Pod



Complete private workstation with si