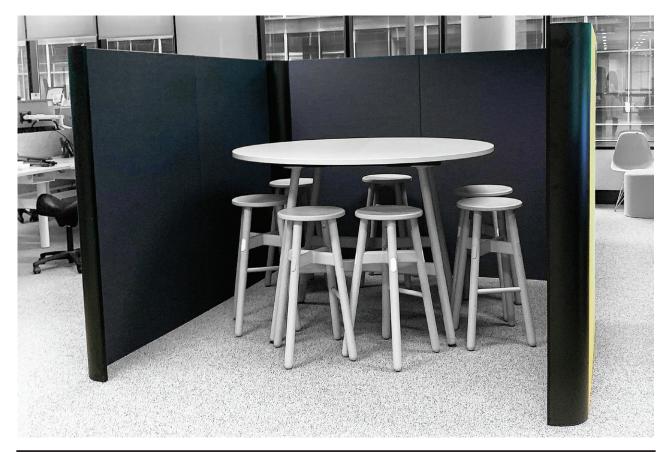

## Multi-Use Table System

Hedgeline can be a table system with the ability to have matching or constrasting corners and straight panels, and hold power and data in its base.