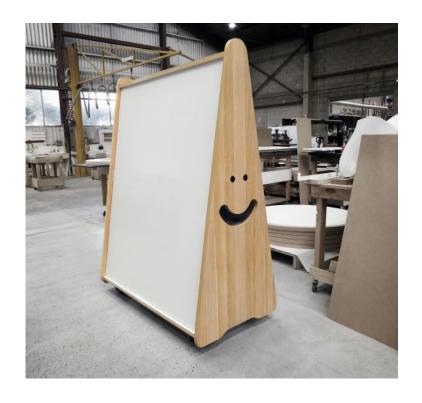

Happi can come in a range of melamine/laminate finishes and sizes to suit any space.

LEAD TIME 4-6 weeks

MATERIALS
Whiteboard, melamine/laminate

CERTIFICATIONS
ISO 14001 Certified Factory

WARRANTY 5 years