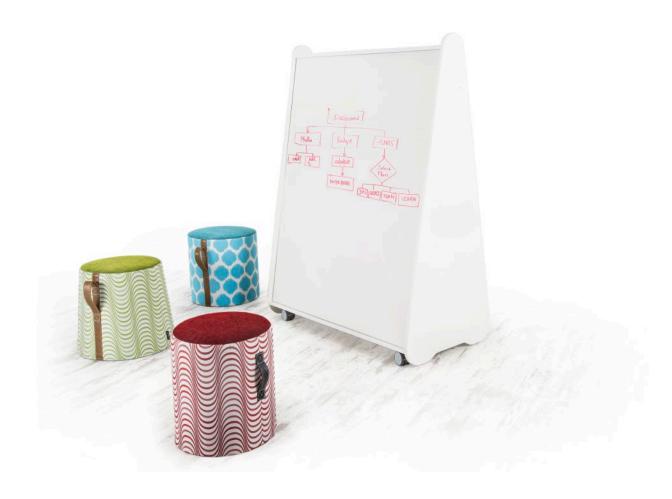

#### Examples

Happi whiteboard

Standard sizes

W1200mm x D700mm x H1500mm

W1200mm x D700mm x H1800mm

\*Can be manufactured in different sizes Please contact info@luxmy.com.au for more information