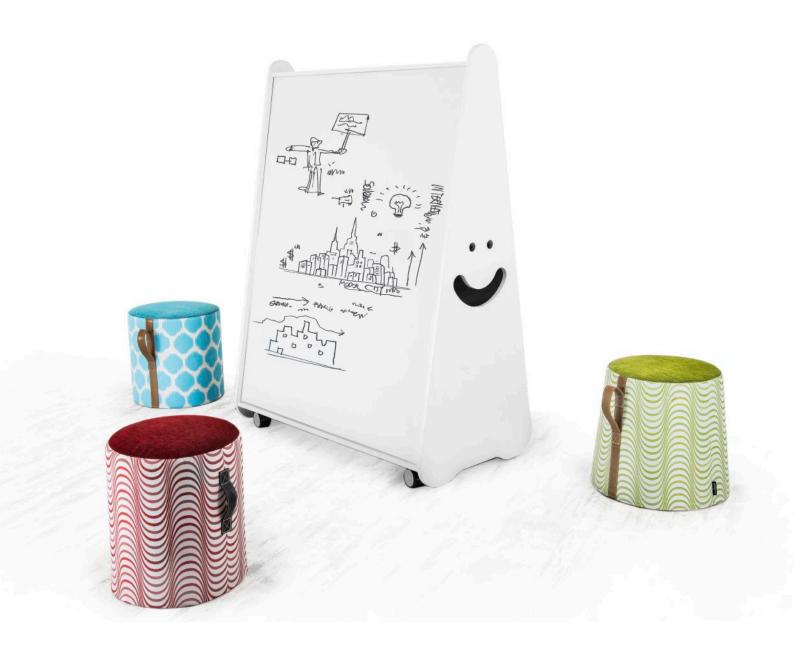

### Happi Whiteboard

Happi was made for the agile workspace and education. It comes with lockable castors for mobility and sturdy, angled whiteboard for easy writing.

The happy face is optional and serves the practical purpose of the mouth acting as a grip with storage space for dusters and other stationery, and eyes as marker holders.

Happi can come in a range of melamine/laminate finishes and sizes to suit any space.

LEAD TIME 4-6 weeks

MATERIALS
Whiteboard, melamine/laminate

CERTIFICATIONS
ISO 14001 Certified Factory

WARRANTY 5 years