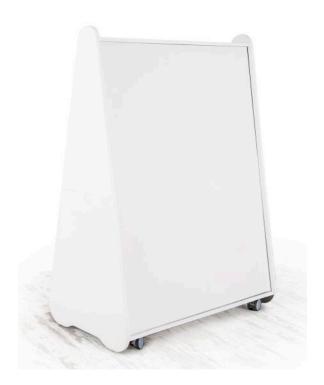

### Happi Whiteboard

Happi was made for the agile workspace and education. It comes with lockable castors for mobility and sturdy, angled whiteboard for easy writing.

The happy face is optional and serves the practical purpose of the mouth acting as a grip with storage space for dusters and other stationery, and eyes as marker holders.

Happi can come in a range of melamine/laminate finishes and sizes to suit any space.

LEAD TIME 4-6 weeks

MATERIALS
Whiteboard, melamine/laminate

CERTIFICATIONS
ISO 14001 Certified Factory

WARRANTY 5 years