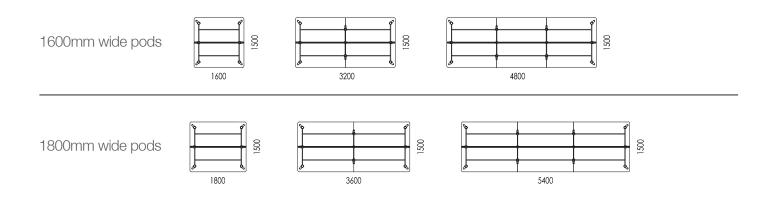

### CHILLI + LIME

Chilli + Lime is a highly configurable table system that adapts itself to suit multiple environments. The design premise was to design a simple but beautiful product that combines the strength of a metal frame with the softness of a timber leg. This created a look and feel that is home like and natural yet very robust.

The table system is appropriate for collaborative and quiet environments, with options for low height and standing height tables along with open plan workstation scenarios. Chilli + Lime can be personalised to fit the space with a variety of colour and finish options for the surface and the legs. LEAD TIME 4-6 weeks

MATERIALS Steel frame Tasmanian Oak Pine

CERTIFICATIONS ISO 14001 Certified Factory

WARRANTY 7 years

#### Configurations - Workstations





#### Configurations - Tables





#### CHILLI + LIME EXAMPLES



Example Reception Desk



Meeting Table on Castors



Coffee Table



1050mm High Touchdown Table



Meeting Table on Glides