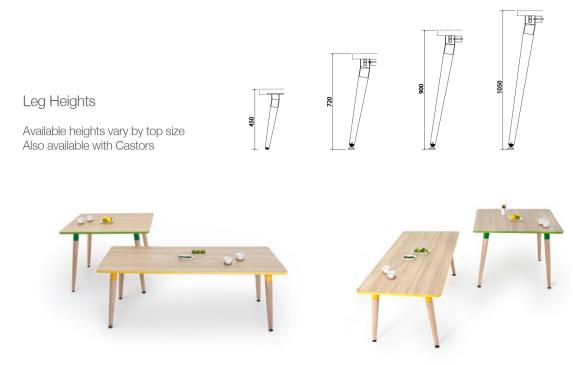

a highly configurable table system that adapts itself to suit multiple environments. The design premise was to design a simple but beautiful product that combines the strength of a metal frame with the softness of a timber leg. This created a look and feel that is home like and natural yet very robust.

The table system is appropriate for collaborative and quiet environments, with options for low height and standing height tables along with open plan workstation scenarios. Chilli + Lime can be personalised to fit the space with a variety of colour and finish options for the surface and the legs. LEAD TIME 4-6 weeks

MATERIALS Steel frame Tasmanian Oak Pine

CERTIFICATIONS ISO 14001 Certified Factory

WARRANTY 7 years

#### Configurations - Workstations





#### Configurations - Tables





#### CHILLI + LIME EXAMPLES



Example Reception Desk



Meeting Table on Castors



Coffee Table



1050mm High Touchdown Table



Meeting Table on Glides