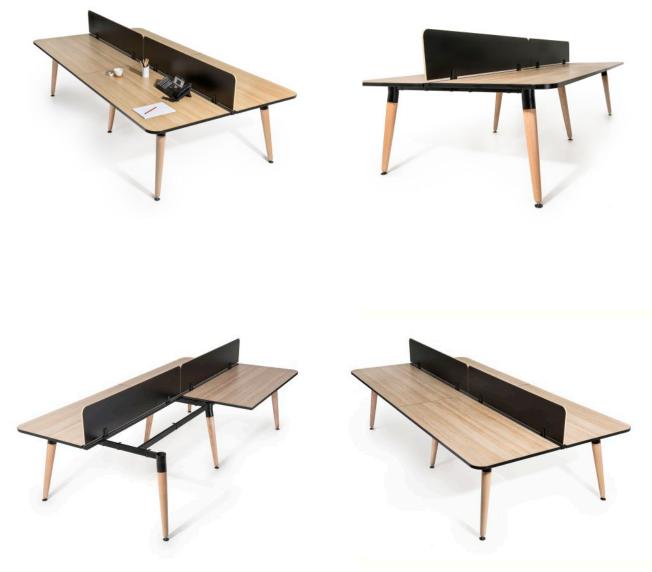

# CHILLI + LIME

Chilli + Lime is a highly configurable table system that adapts itself to suit multiple environments. The design premise was to design a simple but beautiful product that combines the strength of a metal frame with the softness of a timber leg. This created a look and feel that is home like and natural yet very robust.

The table system is appropriate for collaborative and quiet environments, with options for low height and standing height tables along with open plan workstation scenarios. Chilli + Lime can be personalised to fit the space with a variety of colour and finish options for the surface and the legs. LEAD TIME 4-6 weeks

MATERIALS Steel frame Tasmanian Oak Pine

CERTIFICATIONS ISO 14001 Certified Factory

WARRANTY 7 years

#### Configurations - Workstations





#### Configurations - Tables





#### CHILLI + LIME EXAMPLES



Example Reception Desk



Meeting Table on Castors



Coffee Table



1050mm High Touchdown Table



Meeting Table on Glides