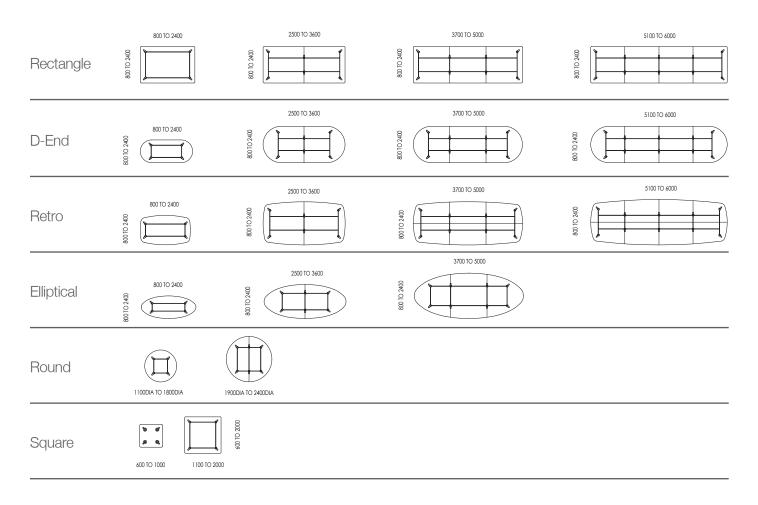

s a highly configurable table system that adapts itself to suit multiple environments. The design premise was to design a simple but beautiful product that combines the strength of a metal frame with the softness of a timber leg. This created a look and feel that is home like and natural yet very robust.

The table system is appropriate for collaborative and quiet environments, with options for low height and standing height tables along with open plan workstation scenarios. Chilli + Lime can be personalised to fit the space with a variety of colour and finish options for the surface and the legs. LEAD TIME 4-6 weeks

MATERIALS Steel frame Tasmanian Oak Pine

CERTIFICATIONS ISO 14001 Certified Factory

WARRANTY 7 years

#### Configurations - Workstations





#### Configurations - Tables





#### CHILLI + LIME EXAMPLES



Example Reception Desk



Meeting Table on Castors



Coffee Table



1050mm High Touchdown Table



Meeting Table on Glides