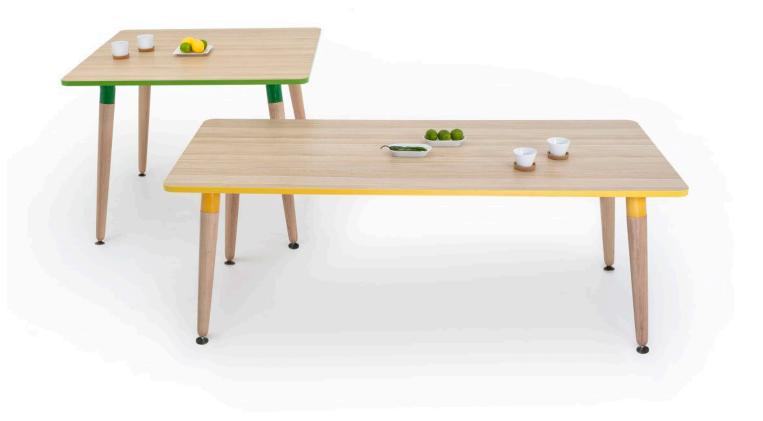

### CHILLI + LIME

Chilli + Lime is a highly configurable table system that adapts itself to suit multiple environments. The design premise was to design a simple but beautiful product that combines the strength of a metal frame with the softness of a timber leg. This created a look and feel that is home like and natural yet very robust.

The table system is appropriate for collaborative and quiet environments, with options for low height and standing height tables along with open plan workstation scenarios. Chilli + Lime can be personalised to fit the space with a variety of colour and finish options for the surface and the legs. LEAD TIME 4-6 weeks

#### CHILLI + LIME EXAMPLES

Example Reception Desk

Meeting Table on Castors

Coffee Table

1050mm High Touchdown Table

Meeting Table on Glides