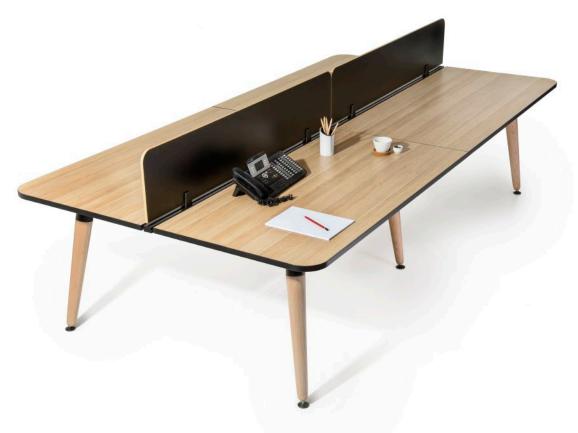

### CHILLI + LIME

Chilli + Lime is a highly configurable table system that adapts itself to suit multiple environments. The design premise was to design a simple but beautiful product that combines the strength of a metal frame with the softness of a timber leg. This created a look and feel that is home like and natural yet very robust.

The table system is appropriate for collaborative and quiet environments, with options for low height and standing height tables along with open plan workstation scenarios. Chilli + Lime can be personalised to fit the space with a variety of colour and finish options for the surface and the legs. LEAD TIME 4-6 weeks

#### Configurations - Workstations