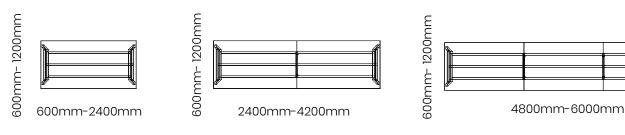

# **Butterfly Table**

The versatility of plywood mix with a robust, considered, collaborative table system is our Butterfly table. We have designed this product to allow for consistency with the look and feel of your boardroom table, to the meeting and collaboration spaces to the coffee tables. A matching upholstered bench is also available.

This product is Australian made and comes in a variety of sizes, heights and finishes.

Material Plywood Lead time 4-6 weeks Warranty 7 years Certified ISO 14001

GECA





#### Butterfly Table Rectangle Range



#### Butterfly Table Round Range







600mm-1800mm Ø (with powerbox cutout)

### **Edge Detail Options**



Square



Undercut bevel (sharknose)





Aluminium



### Top Finish Options

Finishes



Laminate



Compact



Veneer



Solid Timber

## Base Finish Options

Colours



Plywood











Grey Wash