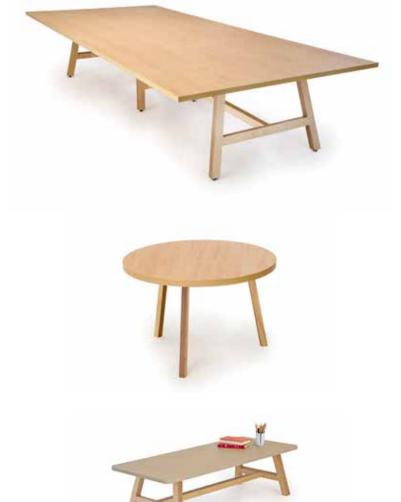

# **Butterfly Table**

The versatility of plywood mix with a robust, considered, collaborative table system is our Butterfly table. We have designed this product to allow for consistency with the look and feel of your boardroom table, to the meeting and collaboration spaces to the coffee tables. A matching upholstered bench is also available.

#### Butterfly Table Rectangle Range

#### Butterfly Table Round Range

600mm-1800mm Ø (with powerbox cutout)