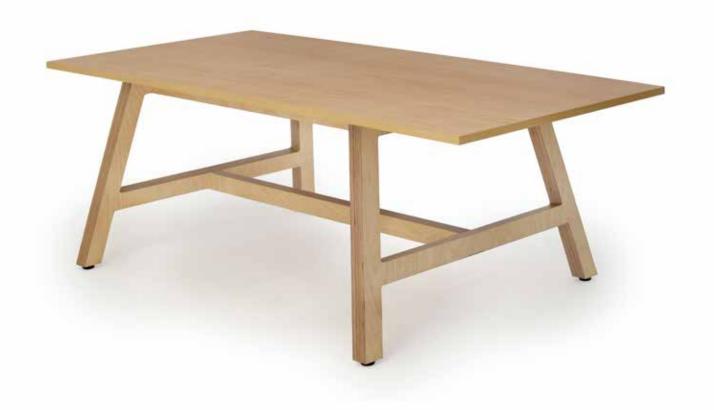

# **Butterfly Table**

The versatility of plywood mix with a robust, considered, collaborative table system is our Butterfly table. We have designed this product to allow for consistency with the look and feel of your boardroom table, to the meeting and collaboration spaces to the coffee tables. A matching upholstered bench is also available.

This product is Australian made and comes in a variety of sizes, heights and finishes.

Material Plywood Lead time 4-6 weeks Warranty 7 years Certified ISO 14001

GECA